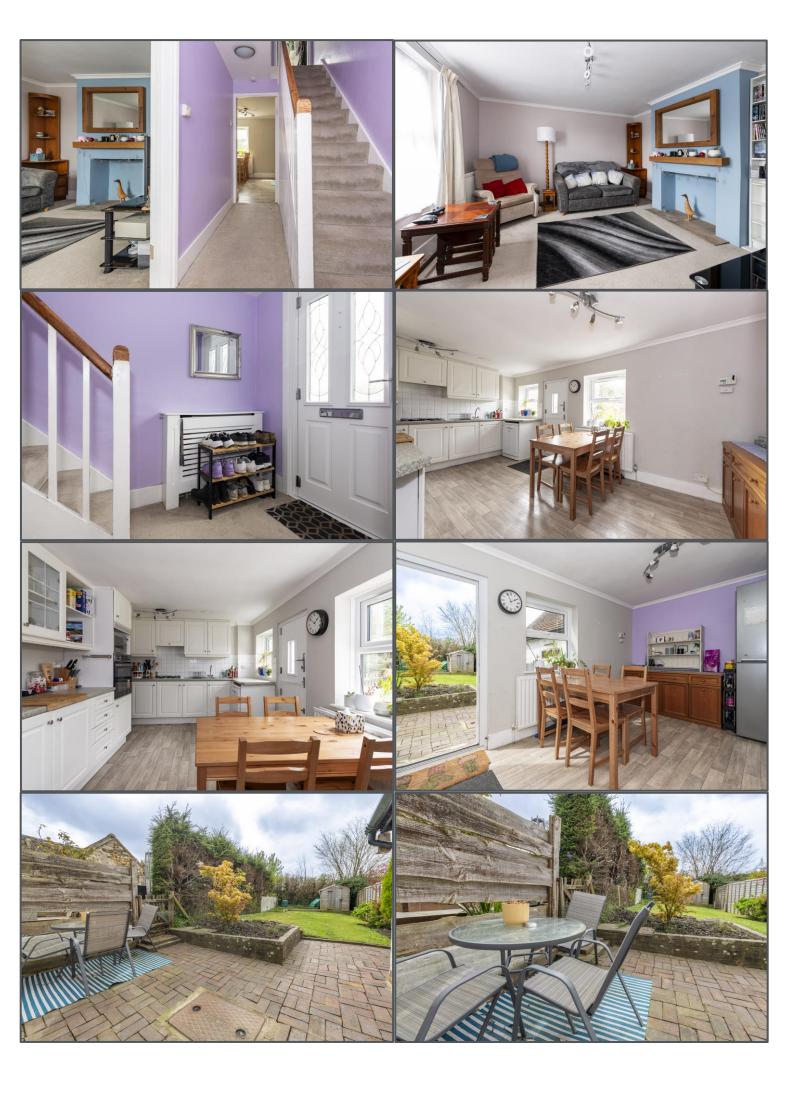

### London Road, Crowborough, TN6 2TS

This charming two-bedroom terraced cottage is conveniently situated within a stone's throw of Crowborough's High Street with all of its shops and amenities. In the other direction you have the ever popular Ashdown Forest with all its walks and stunning views. The property itself has plenty of character and on the ground floor you have a spacious lounge at the front whilst at the back of the house you have the kitchen/diner overlooking the rear garden. Upstairs you have two double bedrooms and a family bathroom. The rear garden is a generous size with a brick patio off the rear door which leads onto a lawned area. There is also a brick built room and the shed in the garden which provides plenty of extra storage. Overall, the property is a lovely period cottage that has a good amount of internal space, and which is conveniently positioned.

# KITCHEN/DINER 17'1" × 10'9" 5.20m × 3.27m LOUNGE 12'4" × 11'5" 3.76m × 3.48m