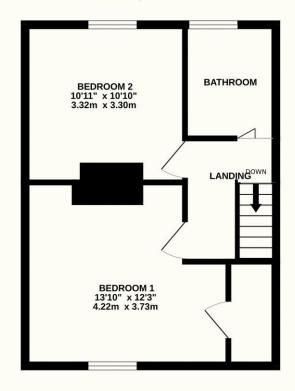

# Peter Oliver

TOTAL FLOOR AREA: 832 sq.ft. (77.3 sq.m.) approx.

Whilst every attempt has been made to ensure the accuracy of the floorplan contained here, measurements of doors, windows, rooms and any other items are approximate and no responsibility is taken for any error, omission or mis-statement. This plan is for illustrative purposes only and should be used as such by any prospective purchaser. The services, systems and appliances shown have not been tested and no guarantee as to their operability or efficiency can be given.

Made with Metropix ©2024

TENURE: FREEHOLD COUNCIL TAX BAND: C

MAINTENANCE/SERVICE CHARGE: N/A

Uckfield: 01825 703000 Crowborough: 01892 489000 Lettings: 01825 701030 Info@peteroliverhomes.co.uk

Peter Oliver